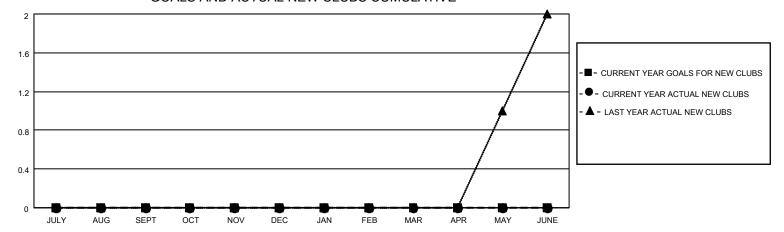

### GOALS AND ACTUAL NEW CLUBS CUMULATIVE

## District 22 B

| Clubs                 |               |           |               | Members               |                       |                         |                                                    |
|-----------------------|---------------|-----------|---------------|-----------------------|-----------------------|-------------------------|----------------------------------------------------|
| RESULTS FOR 2021-2022 |               |           |               | RESULTS FOR 2021-2022 |                       |                         |                                                    |
| QUARTER               | NEW CLUB GOAL | NEW CLUBS | DROPPED CLUBS | QUARTER MEMB          | ER GROWTH NET<br>GOAL | MEMBER GROWTH<br>ACTUAL | DROPPED<br>MEMBERS ACTUAL<br>(including transfers) |
| JULY/AUG/SEPT         | 0             | 0         | 0             | JULY/AUG/SEPT         | 0                     | 17                      | 19                                                 |
| OCT/NOV/DEC           | 0             | 0         | 0             | OCT/NOV/DEC           | 0                     | 36                      | 23                                                 |
| JAN/FEB/MAR           | 0             | 0         | 0             | JAN/FEB/MAR           | 0                     | 31                      | 28                                                 |
| APR/MAY/JUNE          | 0             | 0         | 0             | APR/MAY/JUNE          | 0                     | 0                       | 0                                                  |