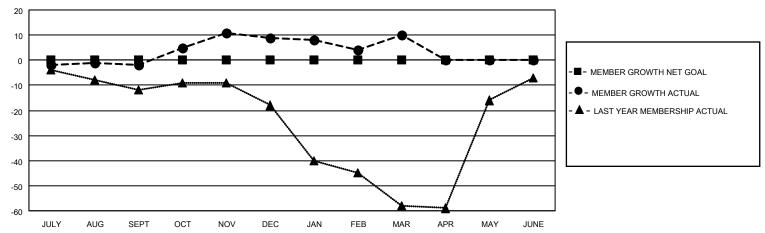

# GOALS AND ACTUAL MEMBERS CUMULATIVE

| DROPPED CLUBS: 0 |    | 22 CLUBS OF 47 ADDED 1 OR<br>MORE NEW MEMBERS | GENDER DISTRIBUTION                |              |  |
|------------------|----|-----------------------------------------------|------------------------------------|--------------|--|
|                  |    | WORE NEW WEINBERS                             | MALE                               | 848 (64.44%) |  |
|                  |    |                                               | FEMALE                             | 468 (35.56%) |  |
| DROPPED MEMBERS  |    |                                               | NON BINARY                         | 0 (0.00%)    |  |
| DECEASED         | 16 |                                               | PREFER NOT TO ANSWER               | 0 (0.00%)    |  |
| CLUB CANCELLED   | 0  | CLICK HERE FOR CUMULATIVE                     | TOTAL FAMILY UNIT MEMBERS          | 150          |  |
| OTHER            | 54 | MEMBERSHIP DATA                               |                                    |              |  |
| TOTAL            | 70 |                                               | FAMILY MEMBERS PAYING HALF DUES 77 |              |  |
|                  |    |                                               |                                    |              |  |

## District 22 B

| Clubs                 |               |           |               | Members               |                       |                         |                                                    |
|-----------------------|---------------|-----------|---------------|-----------------------|-----------------------|-------------------------|----------------------------------------------------|
| RESULTS FOR 2021-2022 |               |           |               | RESULTS FOR 2021-2022 |                       |                         |                                                    |
| QUARTER               | NEW CLUB GOAL | NEW CLUBS | DROPPED CLUBS | QUARTER MEMB          | ER GROWTH NET<br>GOAL | MEMBER GROWTH<br>ACTUAL | DROPPED<br>MEMBERS ACTUAL<br>(including transfers) |
| JULY/AUG/SEPT         | 0             | 0         | 0             | JULY/AUG/SEPT         | 0                     | 17                      | 19                                                 |
| OCT/NOV/DEC           | 0             | 0         | 0             | OCT/NOV/DEC           | 0                     | 36                      | 23                                                 |
| JAN/FEB/MAR           | 0             | 0         | 0             | JAN/FEB/MAR           | 0                     | 31                      | 28                                                 |
| APR/MAY/JUNE          | 0             | 0         | 0             | APR/MAY/JUNE          | 0                     | 0                       | 0                                                  |